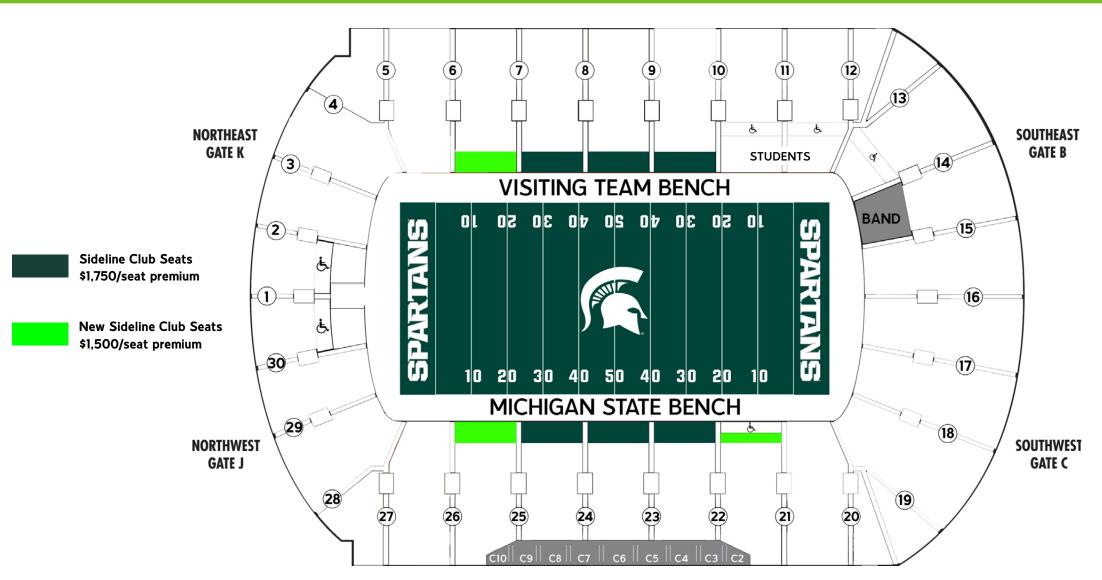

#### SIDELINE CLUB EXPANSION

For the 2021 MSU Football season, fans will notice a significant difference within Spartan Stadium as the Sideline Club will be expanded – adding nearly 500 premium seats in the first 7 rows-to help meet the growing demands for a premium seating experience. The Sideline Club offers fans the closest, most comfortable seating to the field, complete with fixed chairback seats and cupholders. These exclusive seats are in the first seven rows and are wider, offer more leg room, as well as in-seat concession ordering.

#### **2-TIER PRICING** (BEGINNING IN 2021)

MSU Athletics will adopt a 2-tier pricing model in the Sideline Club-\$1,750 per seat for current seats and \$1,500 for new seats – beginning with the 2021 football season. For further inquiries on how to acquire Sideline Club seats, please contact Bryan Hoch at (517) 355-7620 or by email at: bhoch@ath.msu.edu.